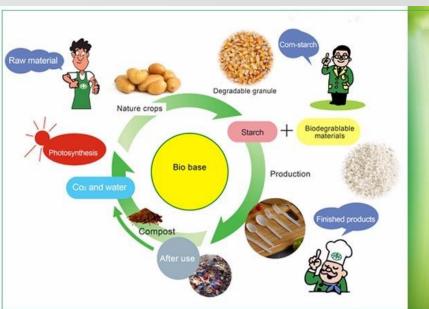

## HOW THE PLANT BECOME THE CPLA MATERIAL?

1、100%Biodegradable and Compostable tableware, made of starch

- 2. Nontoxic , harmless, healthy and sanitary
- 3. 170F water resistant and 170F oil resistant
- 4、 Biodegradable and Compostable cutlery, PLA cups , made from com starch ,100% Biodegradable
- 5. FDA certified, meeting ASTM D 6400 and EN13432 Standards
- 6、Customers design is acceptable
- 7. Microwavable and Refrigeratable
- 8、Non-GMO starch based